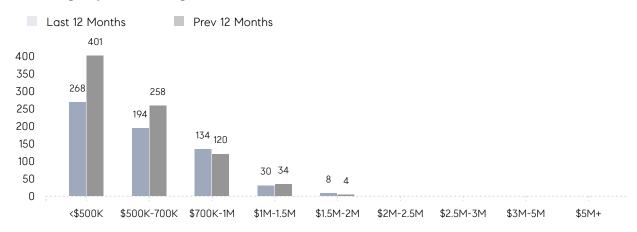

E SOLD PRICE | \$738,778 | \$653,506 | 13%      |
|                | # OF CONTRACTS     | 30        | 44        | -32%     |
|                | NEW LISTINGS       | 21        | 43        | -51%     |
| Condo/Co-op/TH | AVERAGE DOM        | 25        | 29        | -14%     |
|                | % OF ASKING PRICE  | 101%      | 101%      |          |
|                | AVERAGE SOLD PRICE | \$432,500 | \$354,708 | 22%      |
|                | # OF CONTRACTS     | 10        | 17        | -41%     |
|                | NEW LISTINGS       | 14        | 19        | -26%     |
|                |                    |           |           |          |

Oct 2022

Oct 2021

% Change

# Bridgewater

### OCTOBER 2022

### Monthly Inventory



### Contracts By Price Range



### Listings By Price Range



# COMPASS



Compass makes no representations or warranties, express or implied, with respect to future market conditions or prices of residential product at the time the subject property or any competitive property is complete and ready for occupancy or with respect to any report, study, finding, recommendation or other information provided by Compass herein. Moreover, no warranty, express or implied, is made or should be assumed regarding the accuracy, adequacy, completeness, legality, reliability, merchantability or fitness for a particular purpose of any information, in part or whole, contained herein. All material is presented with the understanding that Compass shall not be deemed to provide legal, accounting or other professional services. This is not intended to solicit the purch