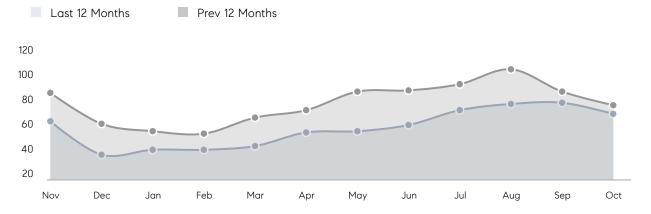

| 101%      | 102%      |          |
|                | AVERAGE SOLD PRICE | \$738,778 | \$653,506 | 13%      |
|                | # OF CONTRACTS     | 30        | 44        | -32%     |
|                | NEW LISTINGS       | 21        | 43        | -51%     |
| Condo/Co-op/TH | AVERAGE DOM        | 25        | 29        | -14%     |
|                | % OF ASKING PRICE  | 101%      | 101%      |          |
|                | AVERAGE SOLD PRICE | \$432,500 | \$354,708 | 22%      |
|                | # OF CONTRACTS     | 10        | 17        | -41%     |
|                | NEW LISTINGS       | 14        | 19        | -26%     |
|                |                    |           |           |          |

Oct 2022

Oct 2021

% Change

# Bridgewater

### OCTOBER 2022

### Monthly Inventory



### Contracts By Price Range



### Listings By Price Range



# COMPASS



Compass makes no representations or warranties, express or implied, with respect to future market conditions or prices of residential product at the time the subject property or any competitive property is complete and ready for occupancy or with respect to any report, study, finding, recommendation or other information provided by Compass herein. Moreover, no warranty, express or implied, is made or should be assumed regarding the accuracy, adequacy, completeness, legality, reliability, merchantability or fitness for a particular purpose of any information, in part or whole, contained herein. All material is presented with the understanding that Compass shall not be deemed to provide legal, accounting or other p