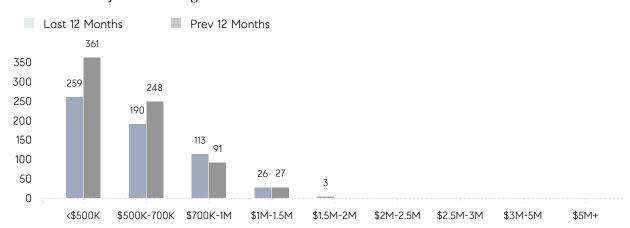

|
|                | AVERAGE SOLD PRICE | \$738,778 | \$653,506 | 13%      |
|                | # OF CONTRACTS     | 30        | 44        | -32%     |
|                | NEW LISTINGS       | 21        | 43        | -51%     |
| Condo/Co-op/TH | AVERAGE DOM        | 25        | 29        | -14%     |
|                | % OF ASKING PRICE  | 101%      | 101%      |          |
|                | AVERAGE SOLD PRICE | \$432,500 | \$354,708 | 22%      |
|                | # OF CONTRACTS     | 10        | 17        | -41%     |
|                | NEW LISTINGS       | 14        | 19        | -26%     |
|                |                    |           |           |          |

Oct 2022

Oct 2021

% Change

# Bridgewater

### OCTOBER 2022

### Monthly Inventory



### Contracts By Price Range



### Listings By Price Range



# COMPASS



Compass makes no representations or warranties, express or implied, with respect to future market conditions or prices of residential product at the time the subject property or any competitive property is complete and ready for occupancy or with respect to any report, study, finding, recommendation or other information provided by Compass herein. Moreover, no warranty, express or implied, is made or should be assumed regarding the accuracy, adequacy, completeness, legality, reliability, merchantability or fitness for a particular purpose of any information, in part or whole, contained herein. All material is presented with the understanding that Compass shall not be deemed to provide legal, accounting or other professional services. This is no